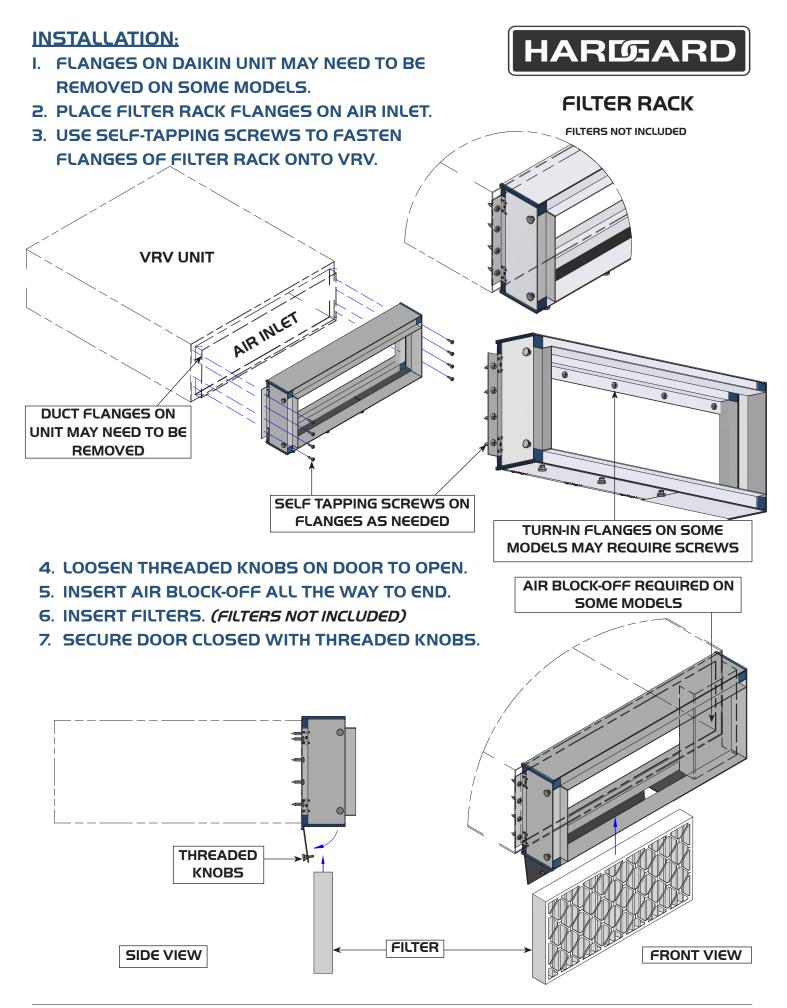

## BENEFITS

- **FITS 2" WIDE FILTERS** •
- SIDE AND BOTTOM ACCESS • DOORS, SPRING HINGED
- **AIR TIGHT ALUMINUM FRAME** • CONSTRUCTION
- **CORROSION RESISTANT** ٠
- **STURDY DESIGN** •

ACCESS DOORS

FIELD ATTACHES TO YOUR ٠ **DAIKIN INDOOR UNITS** 

THREADED KNOBS ON DOORS

| FILTER RACK PART NUMBER | DAIKIN PART NUMBER      | FILTER SIZE (NOMINAL) |
|-------------------------|-------------------------|-----------------------|
|                         |                         |                       |
| FR-D22XI3A              | FXMQ07/09/I2PVJU        | (I) IO X 2O X 2       |
|                         | FXMQ07/09PA(B)VJU       |                       |
| FR-D40XI3A              | FXMQI5/I8/24PA(B)VJU    | (2) IO X 2O X 2       |
|                         | FBQI8/24/30PVJU         |                       |
| FR-D56XI3A              | FXMQ30/36/48/54PA(B)VJU | (2) 10 X 20 X 2       |
|                         | FBQ36/42PVJU            |                       |
| FR-D52XI9A              | FXMQ72/96MVJU           | (2) I6 X 25 X 2       |
|                         | FXMQ72/96MFVJU          |                       |
|                         | FXMQ72/96PA(B)VJU       |                       |
| FR-D28XI9A              | FXMQ48MFVJU             | (I) I6 X 25 X 2       |
| FR-D28XI2A              | FXMQI2PA(B)VJU          | (I) IO X 2O X 2       |
| FR-D28XIIA              | FXSQI5TAVJU             | (I) IO X 2O X 2       |
|                         | FDMQ09/I2RVJU           |                       |
| FR-D42XIIA              | FXSQI8/24/30TAVJU       | (2) IO X 2O X 2       |
|                         | FDMQI8/24RVJU           |                       |
| FR-D22XIIA              | FX5Q05/07/09/I2TAVJU    | (I) IO X 20 X 2       |
| FR-D55XIIA              | FX5Q36/48/54TAVJU       | (2) IO X 2O X 2       |